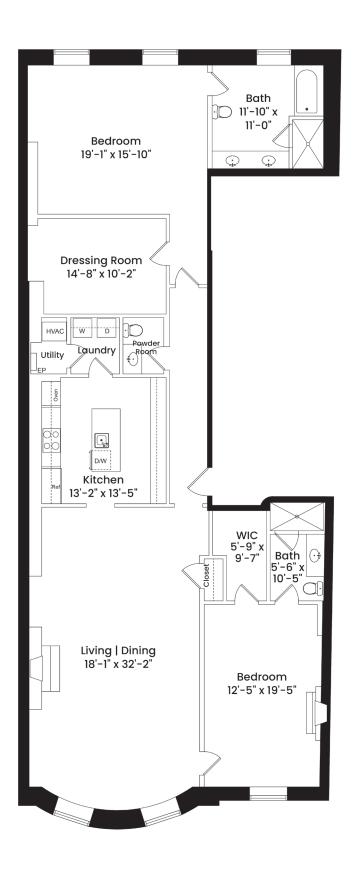

FLOOR FOUR

2 Bedrooms 2.5 Baths 2,107 Sq Ft

THE APTHORP

## NOT TO SCALE.

These are Preliminary Unit Plans. All measurements shown on these Preliminary Unit Plans are pre-construction estimates. The final unit plan with actual dimensions and square footage incorporated in the Condominium Documents may not be as shown. The position shown for the North arrow is approximate, not exact. The Seller reserves the right to make substitutions of equal or better quality to the materials and specifications without notice.