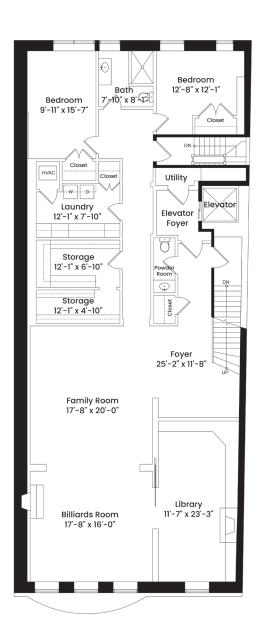

SIX & SEVEN

3 Bedrooms 2 Full Baths 3 Half Baths Private Garage 4,745 Sq Ft

## NOT TO SCALE.

These are Preliminary Unit Plans. All measurements shown on these Preliminary Unit Plans are pre-construction estimates. The final unit plan with actual dimensions and square footage incorporated in the Condominium Documents may not be as shown. The position shown for the North arrow is approximate, not exact. The Seller reserves the right to make substitutions of equal or better quality to the materials and specifications without notice.