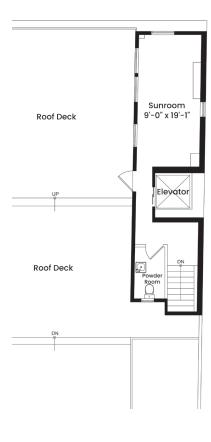

SIX & SEVEN

3 Bedrooms 2 Full Baths 3 Half Baths Private Garage 4,745 Sq Ft

## NOT TO SCALE.

These are Preliminary Unit Plans. All measurements shown on these Preliminary Unit Plans are pre-construction estimates. The final unit plan with actual dimensions and square footage incorporated in the Condominium Documents may not be as shown. The position shown for the North arrow is approximate, not exact. The Seller reserves the right to make substitutions of equal or better quality to the materials and specifications without notice.