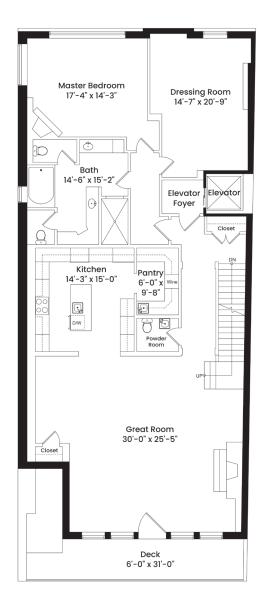

SIX & SEVEN

3 Bedrooms 2 Full Baths 3 Half Baths Private Garage 4,745 Sq Ft

## NOT TO SCALE.

These are Preliminary Unit Plans. All measurements shown on these Preliminary Unit Plans are pre-construction estimates. The final unit plan with actual dimensions and square footage incorporated in the Condominium Documents may not be as shown. The position shown for the North arrow is approximate, not exact. The Seller reserves the right to make substitutions of equal or better quality to the materials and specifications without notice.