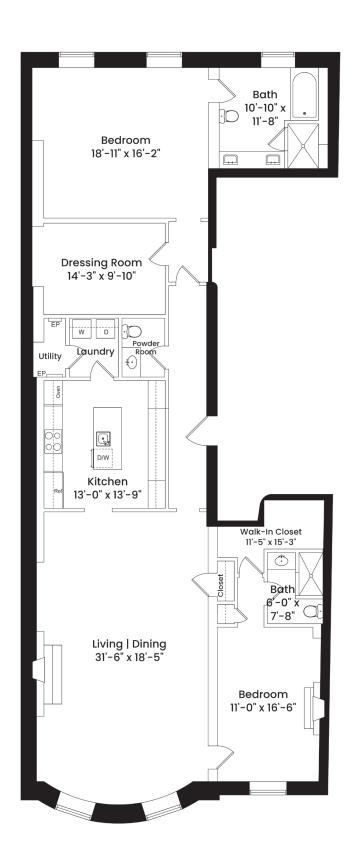

FLOOR THREE

2 Bedrooms 2.5 Baths 2,088 Sq Ft

THE JACKSON

63 Mount Vernon Street, Boston, MA 02108 | 617.906.6263 | signetresidences.com