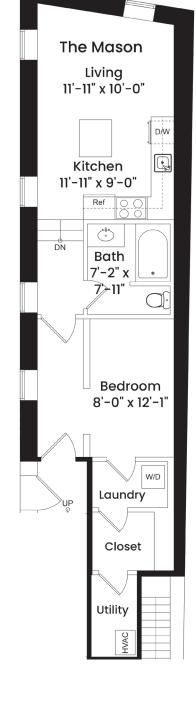

## FLOOR ONE

1 Bedroom 1 Bath 625 Sq Ft



## 63 Mount Vernon Street, Boston, MA 02108 | 617.906.6263 | signetresidences.com

## NOT TO SCALE.

These are Preliminary Unit Plans. All measurements shown on these Preliminary Unit Plans are pre-construction estimates. The final unit plan with actual dimensions and square footage incorporated in the Condominium Documents may not be as shown. The position shown for the North arrow is approximate, not exact. The Seller reserves the right to make substitutions of equal or better quality to the materials and specifications without notice.

The Seller of Signet Residences is committed to the letter and spirit of U.S. policy for the achievement of equal housing opportunity throughout the Nation. We encourage and support an affirmative advertising and marketing program in which there are no