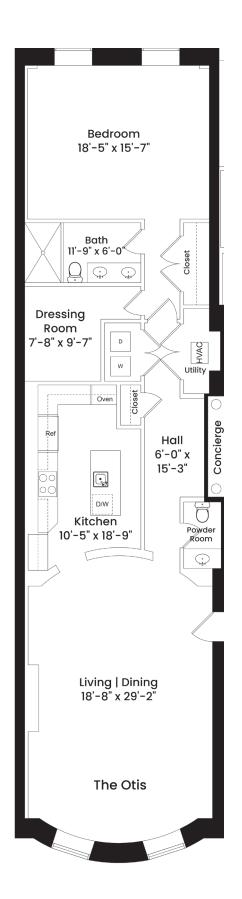

## FLOOR ONE

1 Bedroom 1.5 Baths 1,573 Sq Ft

## THE OTIS



## 63 Mount Vernon Street, Boston, MA 02108 | 617.906.6263 | signetresidences.com

## NOT TO SCALE.

These are Preliminary Unit Plans. All measurements shown on these Preliminary Unit Plans are pre-construction estimates. The final unit plan with actual dimensions and square footage incorporated in the Condominium Documents may not be as shown. The position shown for the North arrow is approximate, not exact. The Seller reserves the right to make substitutions of equal or better quality to the materials and specifications without notice.

The Seller of Signet Residences is committed to the letter and spirit of U.S. policy for the achievement of equal housing opportunity throughout the Nation. We encourage and support an affirmative advertising and marketing program in which there are no