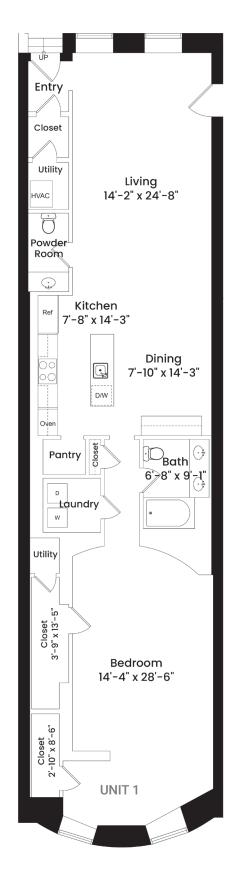

## GARDEN LEVEL

1 Bedroom

1.5 Baths

1,536 Sq Ft



## 63 Mount Vernon Street, Boston, MA 02108 | 617.906.6263 | signetresidences.com

## NOT TO SCALE.

These are Preliminary Unit Plans. All measurements shown on these Preliminary Unit Plans are pre-construction estimates. The final unit plan with actual dimensions and square footage incorporated in the Condominium Documents may not be as shown. The position shown for the North arrow is approximate, not exact. The Seller reserves the right to make substitutions of equal or better quality to the materials and specifications without notice.

The Seller of Signet Residences is committed to the letter and spirit of U.S. policy for the achievement of equal housing opportunity throughout the Nation. We encourage and support an affirmative advertising and marketing program in which there are no