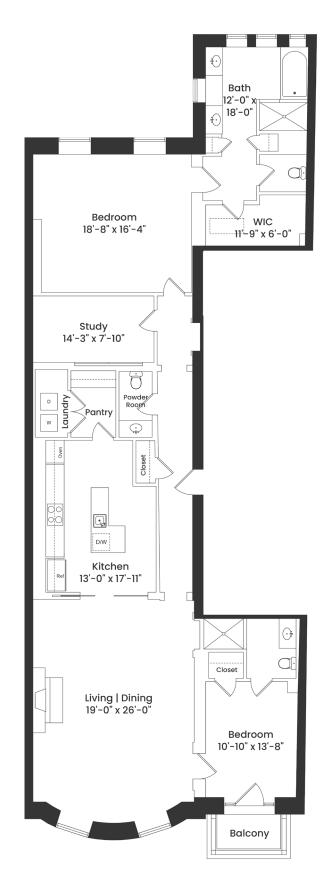

## FLOOR TWO

2 Bedroom 2.5 Bath 2,172 Sq Ft

## NOT TO SCALE.

These are Preliminary Unit Plans. All measurements shown on these Preliminary Unit Plans are pre-construction estimates. The final unit plan with actual dimensions and square footage incorporated in the Condominium Documents may not be as shown. The position shown for the North arrow is approximate, not exact. The Seller reserves the right to make substitutions of equal or better quality to the materials and specifications without notice.